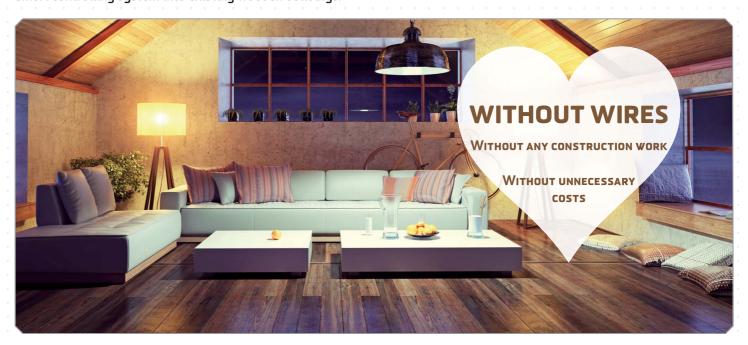

# Even wooden houses can understand iNELS very well!

Are you thinking about the combination of classic wooden house and smart home? With our RF Control solution that is not a problem anymore! Without wires, building modifications, unnecessary costs and delays you can incorporate and have the smart controlling system into existing wooden buildings.

# WHY BASICALLY TO CHOOSE INELS RF CONTROL?

- ◆ NO CONSTRUCTION WORK!
- ◆ QUICK INSTALLATIONS
- ◆ THE VARIABILITY OF ELECTRICAL FEATURES
- ◆ SAVING UP TO 30% ENERGY COSTS

  DUE TO HEATING CONTROL
- ◆ AFFORDABLE PRICE FOR EVERYONE
- ◆ A DESIGN THAT TAKES THE BREATH AWAY!