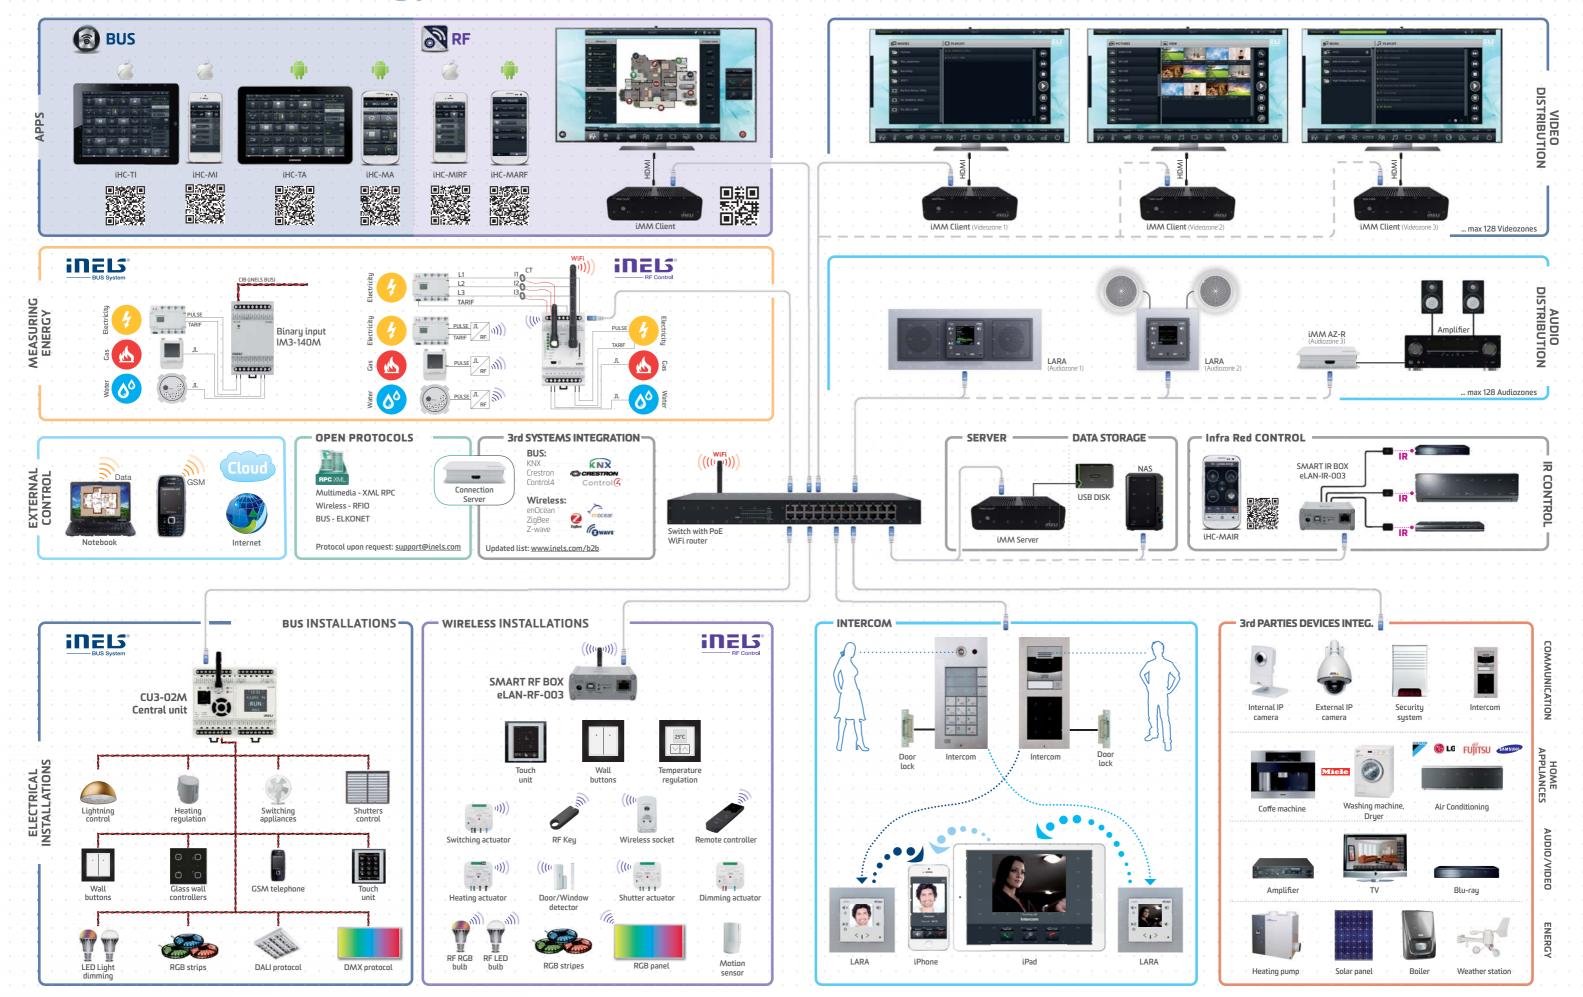

### **BUS Electrical Installations**

The wired "the BUS" electrical installations is everywhere around us. It is part of each building. It coudn't remain the same without it stepping in to the world modern technology. Turn on, turn off, or run the blinds today anybody can do. However, we wanted to go a step further. We wanted to create a truly intelligent system. And THAT is iNELS.

The bus solutions iNELS BUS Sustem is a unique electrical solution, specially if you're building a new house or doing a complete re--construction. The system offers a wide range of functions. The methods of operation can easily adapt to the user needs over time and wiring can be further extended. Avery po--pular case was the usage of applications in smartphones and tablets, which represent an effective and easy way to control the house in your absence.

Our iNELS Smart system (already III. Gene--ration), which was launched last uear on the market, here comfortably settled and gained an unshakable position. So carelessly can con--trol not only the wiring in homes, offices, pro-duction facilities, but it can be controlled also hotels and other commercial premises.

# Wireless Electrical Installations in ELS

The Wireless Smart control system .... A Comfortable operation with elegant design. Thanks RF Control elements you now have your house literally under your thumb. All are controlled simply by using a computer, tablet or smartphone.

### THE WIRELESS TOUCH CONTROL UNIT

The Wireless Touch Control Unit RF Touch offers complete control over heating, switching electrical appliances and devices, dimming lights or blind control. All automatically, wirelessly and in a luxurious design specially made for you.