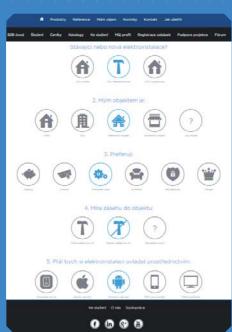

### A GUIDE FOR **SMART INSTALLATION**

Try our guick guide that helps you to specifu your basic requirements and suggest you the most suitable option whether you want to build, reconstruct or improve From iNELS select the best for you and help you find " tailor-made " customized

# Applications, which are going a step further, day by day.

The trend is very clear. Control quickly, easily and the best way is via a mobile phone or a tablet. Options to control smart home are getting wider and more comfortable every day. And we are ahead of the track. The iNELS HOME CONTROL (IHC) applications still requires attention, we constantly innovate it every day so we move a step further. We are constantly optimizing and expanding more and more features, which include:

#### **SAFETY**

The possibility to use passwords to access Communication with the door bell can be some personal rooms (which can be used for example in office buildings or domestic houses to restrict children's access to control some certain technologies).

Camera's menus

### COMMUNICABILITY

done from your TV and other smart phones or tablets in the system. In addition the audio/video communication with the door bell can also be opened directly by opening the gateway using the icons.

The menu of incoming calls

### THE INTEGREATION OF THE 3rd PARTIES

To attempt a successful integrate to as many third party technologies as possible, we added the integration system of third parties to iNELS, thus iNELS becomes truly universal system. You can connect to it any smart third party device you can think of, and that involve a variety of appliances.

The menu of Miele appliances