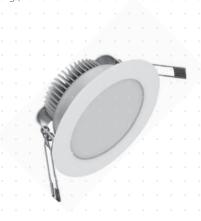

### LED DOWNLIGHT DL-95-450-3K

flush mount ceiling. They are suitable for offices, warehouses, stores and technical rooms. The LED Downlight sources are different in sizes when we look at them crossing performances

Typ: DL-95-450-3K