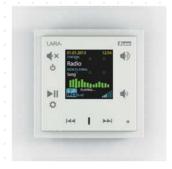

### Radio, music, ... in the wall switch!

Can you imagine that your classical wall switch will be playing the radio , normal music and will be able communicate through it with roommates or a visit at the door? Yes, it is possible. For all mentioned, we managed to make it all happen in a single device with the size of a switch

### LARA AS AN INTERNET RADIO PLAYER ...

Enjoy listening to any station in the world without the unpleasant aftermath of classic FM tuners. The switch design allows Larue style to be used in every room of the house. for those frames we can select a from a plastic body or natural materials, glass, metal, wood and granite.