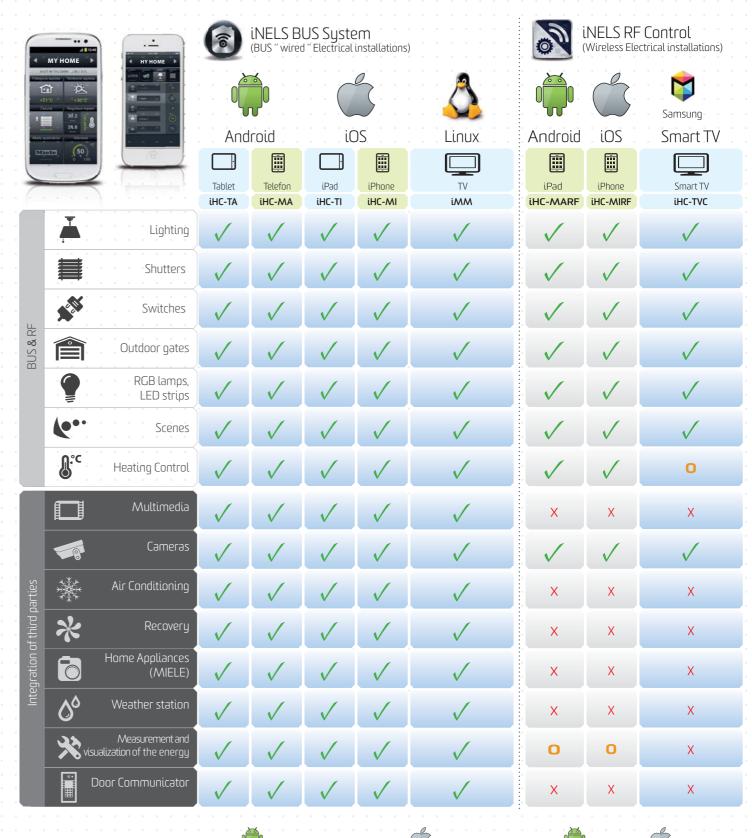

# Applications, which are going a step further, day by day.

The trend is very clear. Control quickly, easily and the best way is via a mobile phone or a tablet. Options to control smart home are getting wider and more comfortable every day. And we are ahead of the track. The iNELS HOME CONTROL (IHC) applications still requires attention, we constantly innovate it every day so we move a step further. We are constantly optimizing and expanding more and more features, which include:

### THE INTEGREATION OF THE 3rd PARTIES

To attempt a successful integrate to as many third party technologies as possible, we added the integration system of third parties to iNELS, thus iNELS becomes truly universal system. You can connect to it any smart third party device you can think of, and that involve a variety of appliances.

### An overview of our applications

Apps are FREE to download or