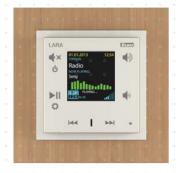

### LARA & MUSIC IN THE SWITCH

#### A KIT TO CONTROL YOUR MUSIC ENTER-TAINEMENT PLAYED BY INTERNET RA-**DIO STATIONS**

LARA brings you new music experience across any room in the house! A well built-Internet radio and music player at the same time has preset the most popular Czech radio stations in 40 preset. A built-in amplifier allows a direct connection to the speakers or you can basically connect an external speakers to finish the ceiling or the wall. Now you can dance to your favorite songs perhaps in the kitchen or the bathroom!

### LARA AS AN INTERNET RADIO PLAYER ...

Enjoy listening to any station in the world without the unpleasant aftermath of classic FM tuners. The switch design allows Larue style to be used in every room of the house. for those frames we can select a from a plastic body or natural materials, glass, metal, wood and granite.

LARA

LARA

AS AN INTERCOME ...

-junction with the sound of the door.

LARA Intercom allows you to play music from

the store, listen to the internet radio and even

communicate. This unique device can commu

nicate between different rooms in the house

and also serves as an internal unit in the con

ELECTION OF COLOUR COMBINATIONS

All the color combinations including the ordering codes are available on our web page: **www.elkoep.com/lara** or on your e-shop web page **www.eshop.elkoep.com.** 