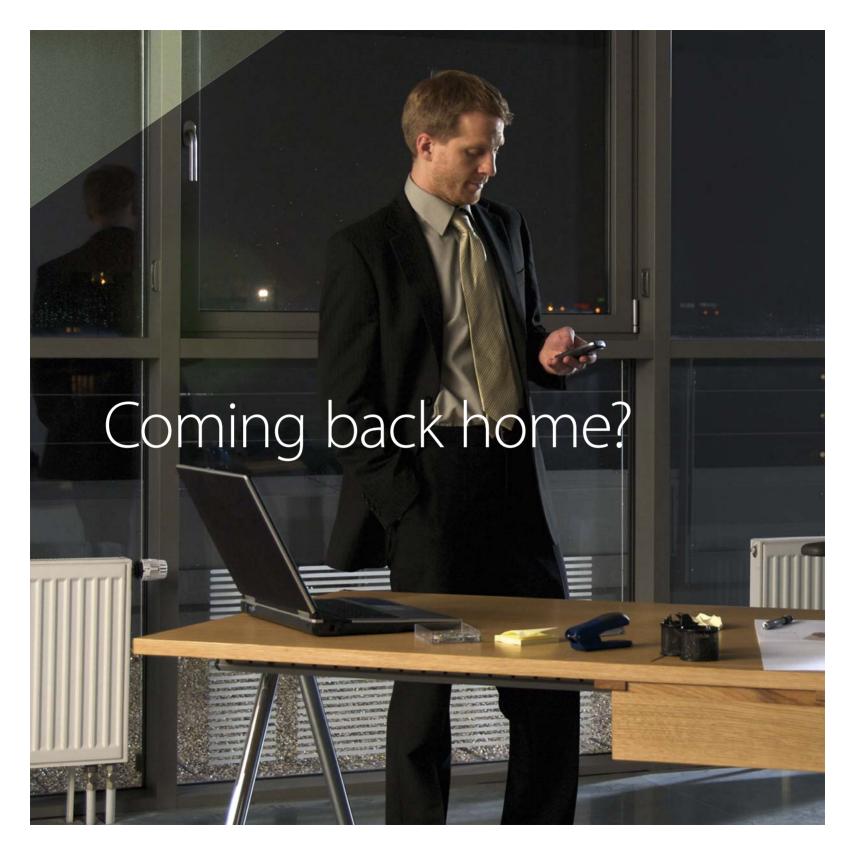

#### Your House Likes You

Before you return home, INELS warms prepared supper up, switches sauna on and sets shutters according to current light intensity. Stand-by mode of temperature regulation switches over to active heating, in summer it starts airconditioning.

Pleasant lights, warm and comfy temperature, slight music in the style of French chanson. And suddenly one day you realize that when coming home you tend to say aloud: "Hi my house, I am back". Basically you are not used to things happening by themselves yet.