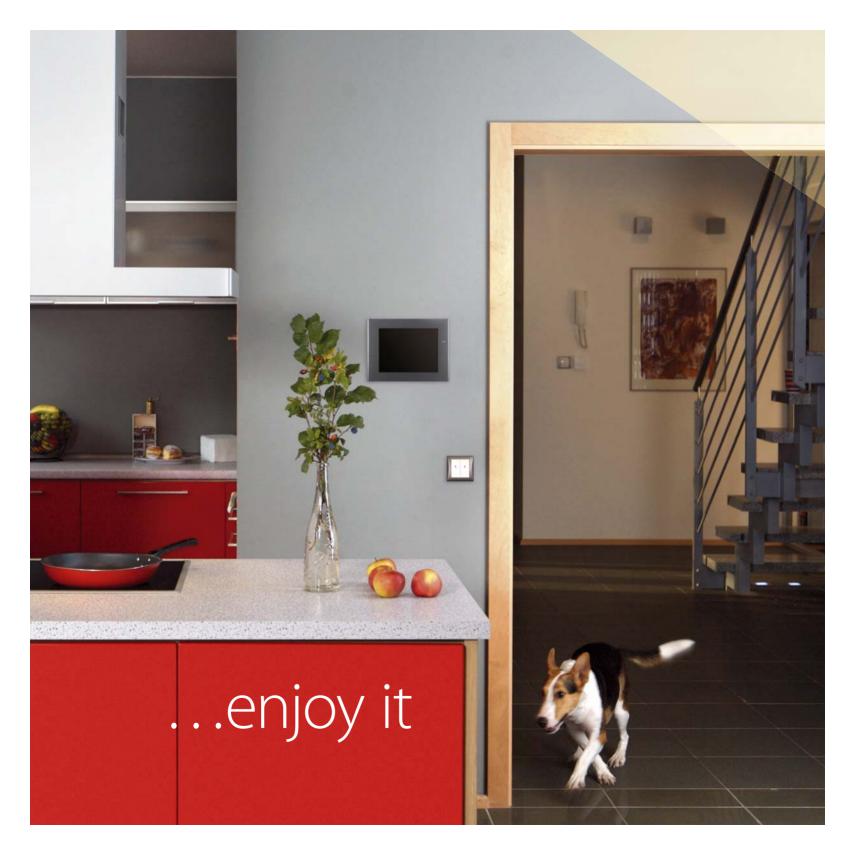

#### Your House Likes You

Day, night.... when you are at work, not at home. Your doggy and your house will stay alone for some time. You know that it is ok, and that you do not need to worry because your clever house is able to protect your property and if necessary It can also give protection to your doggy. It immediately informs you about all that is currently happening and it is also capable of making things happen by itself.

Integrated security system monitors not only movement in rooms, glass breaking or burglary, but also gas-leak and thus it can detect the possibility of fire emergence. It simulates your presence in the house using switching of lights, it decreases the risk of burglary into the secured object.

By using text messages or commands sent by Inernet you still have a "conversation with your house while you are not at home. Then, your house starts operation in the right and desired time. As soon as you appear in your front door, all is ready in the way you like it. There is nothing that cannot be done and managed. The only thing that INELS cannot program is your dog.