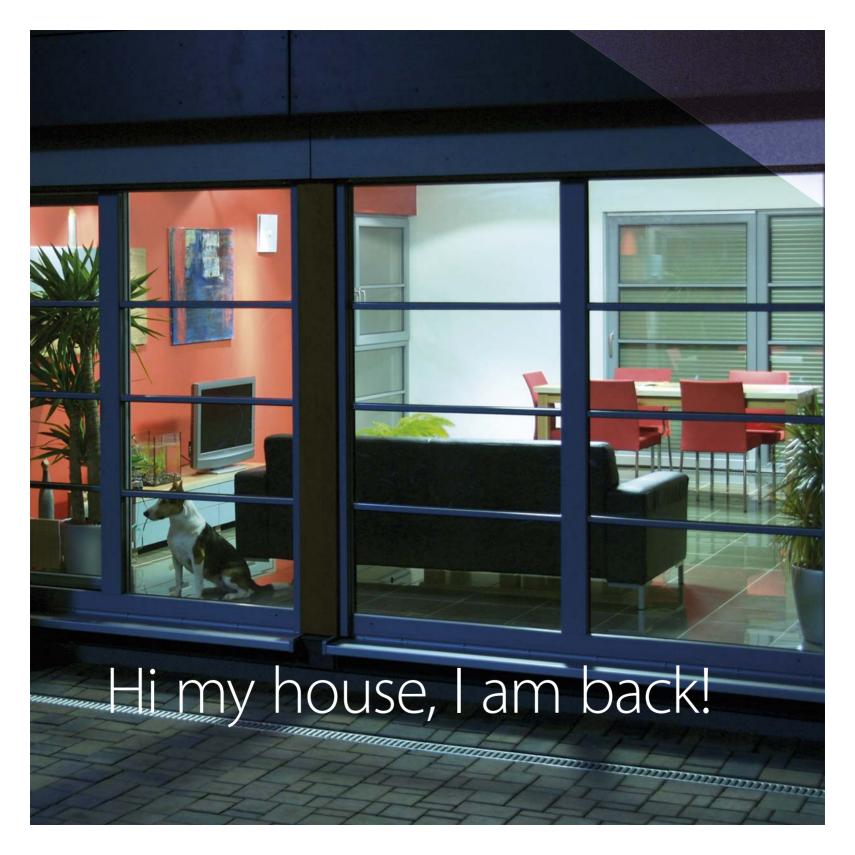

Pleasant lights, warm and comfy temperature, slight music in the style of French chanson. And suddenly one day you realize that when coming home you tend to say aloud: "Hi my house, I am back". Basically you are not used to things happening by themselves yet.

## INELS, invisible hand in Your household

Voice unit SOPHY senses your voice. As soon as it recognizes your command, it immediately starts executing programmed commands – deactivates alarm, switches lights on and sets them to a suitable brightness by using light sensor. It switches on your favorite music, TV for background noise and starts preparing coffee. Before you comfortably seat yourself on a sofa, INELS locks your main gate and garage door.