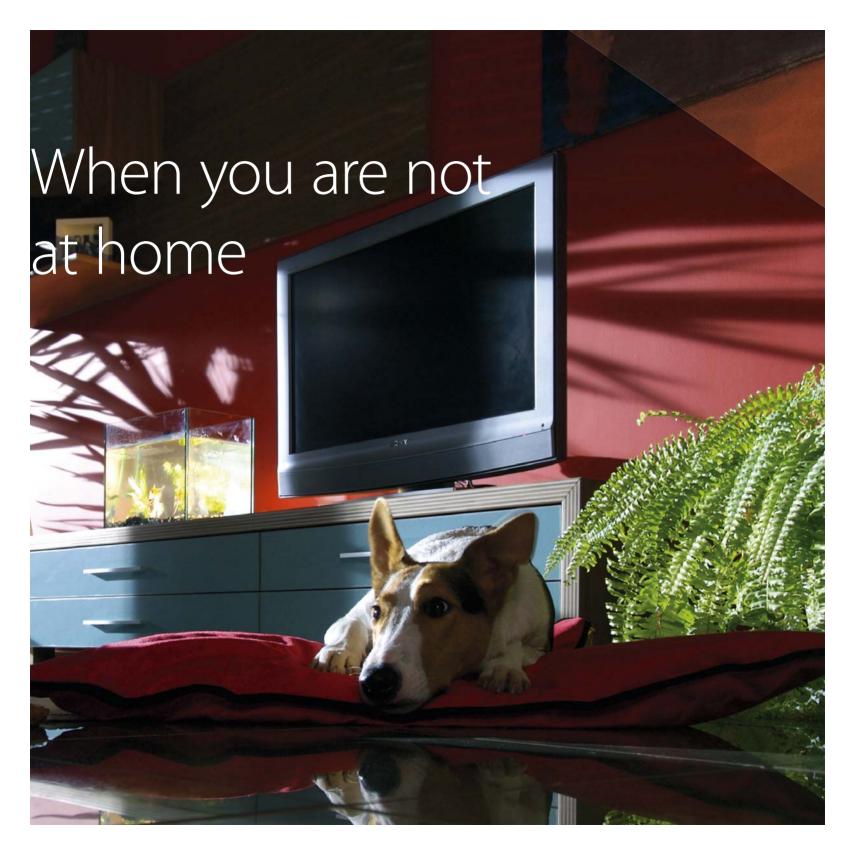

#### Your House Likes You

Day, night.... when you are at work, not at home. Your doggy and your house will stay alone for some time. You know that it is ok, and that you do not need to worry because your clever house is able to protect your property and if necessary It can also give protection to your doggy. It immediately informs you about all that is currently happening and it is also capable of making things happen by itself.

Integrated security system monitors not only movement in rooms, glass breaking or burglary, but also gas-leak and thus it can detect the possibility of fire emergence. It simulates your presence in the house using switching of lights, it decreases the risk of burglary into the secured object.