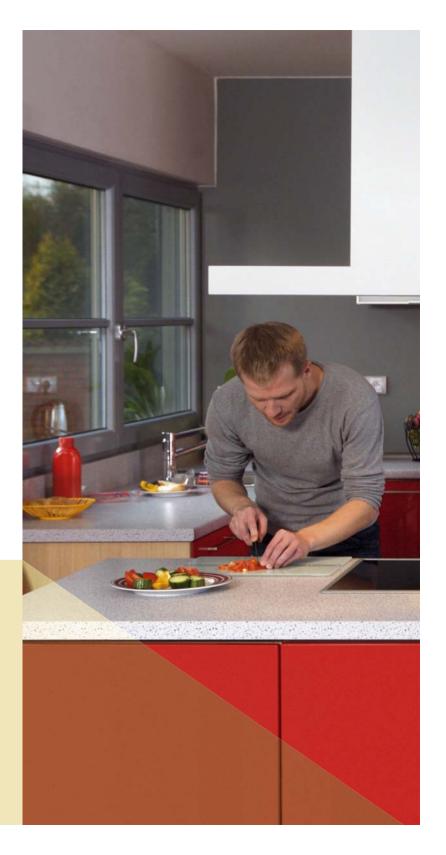

#### Your House Likes You

Before you return home, INELS warms prepared supper up, switches sauna on and sets shutters according to current light intensity. Stand-by mode of temperature regulation switches over to active heating, in summer it starts airconditioning.

Being at home, you don't feel alone.

INELS will help you while cooking by regulating appliance in way that your meal cannot get burnt in case your dear doggy comes to play with you.

By using programs INELS Designer and Manager you can change or modify setting of all units and devices connected to the system. You can do it by touch panel or directly in your computer. For instance you can change heating mode or secure garage.