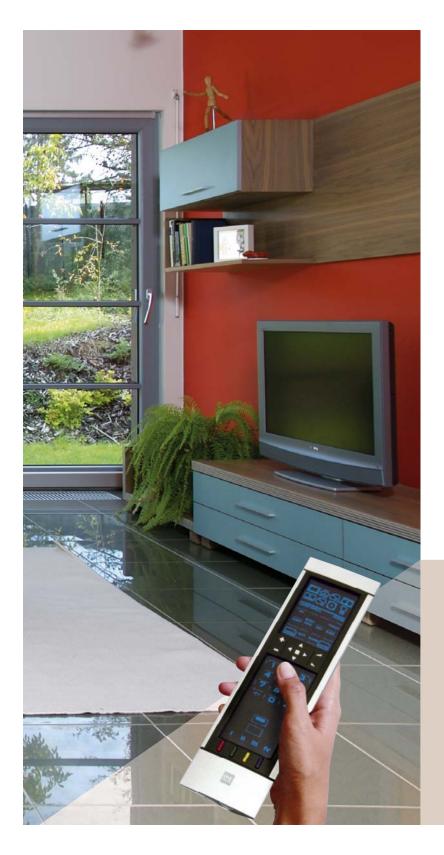

## INELS, invisible hand in Your household

Voice unit SOPHY senses your voice. As soon as it recognizes your command, it immediately starts executing programmed commands – deactivates alarm, switches lights on and sets them to a suitable brightness by using light sensor. It switches on your favorite music, TV for background noise and starts preparing coffee. Before you comfortably seat yourself on a sofa, INELS locks your main gate and garage door.

## Remote control of the whole system

- <sup>™</sup> Internet (PC, PDA)
- <sup>™</sup> SMS text messages

#### **INELS** in interior

- **Yall-switch controllers WSB**
- Wireless controllers for control by RF signal
- → Room thermo-regulator for heating or air-conditioning
- SOPHY unit for voice control and remote control
- Universal remote (IR) controller
- Security keyboard of an integrated security system
- for complete control of the whole system by program INELS Designer and Manager (IDM).