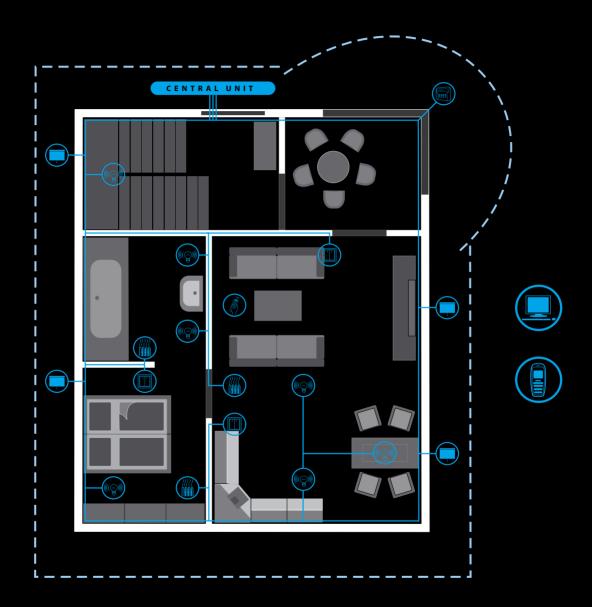

## Remote control of the whole system

- <sup>™</sup> Internet (PC, PDA)
- <sup>™</sup> SMS text messages

#### **INELS** in interior

- **Yall-switch controllers WSB**
- Wireless controllers for control by RF signal
- → Room thermo-regulator for heating or air-conditioning
- SOPHY unit for voice control and remote control
- Universal remote (IR) controller
- Security keyboard of an integrated security system
- for complete control of the whole system by program INELS Designer and Manager (IDM).

## System heart And brain

Central unit is a basic element of an intelligent electrical installation INELS. It governs all system components and supervises the whole system. Central unit is placed in a switchboard and can be connected with a computer or operated remotely by Internet of GSM gate (SMS messages).