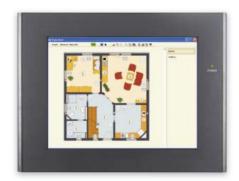

Being at home, you don't feel alone.

INELS will help you while cooking by regulating appliance in way that your meal cannot get burnt in case your dear doggy comes to play with you.

By using programs INELS Designer and Manager you can change or modify setting of all units and devices connected to the system. You can do it by touch panel or directly in your computer. For instance you can change heating mode or secure garage.

### INELS Designer and Manager (IDM)

Program for complex information and control of all appliances that are part of electrical installation. IDM enables assigning and setting of various functions to controllers. It enables presetting of heating modes or control of appliances in dependence on real time, temperature or other events.