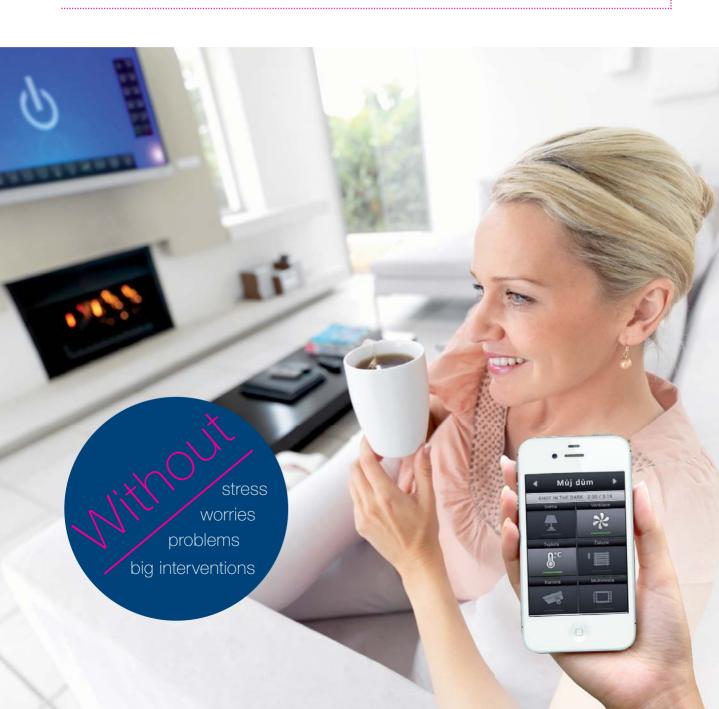

# iNELS provides you a perfect overview of everything what happens in your house.

It helps you to keep an eye on your kids.

### Thanks to INELS you can be always with one foot at home.

When you are on the road, at work or just on holiday one thousand kilometers away, you can always watch and control everything what happens at your home. Don't worry about the lightings if you forget to switch off some appliances because you can see and control everything.

You can use wall switch, glass touch switch, touch display, smartphone, tablet, laptop or television screen for controlling your electro-installation. This enables you to control your house from one place.