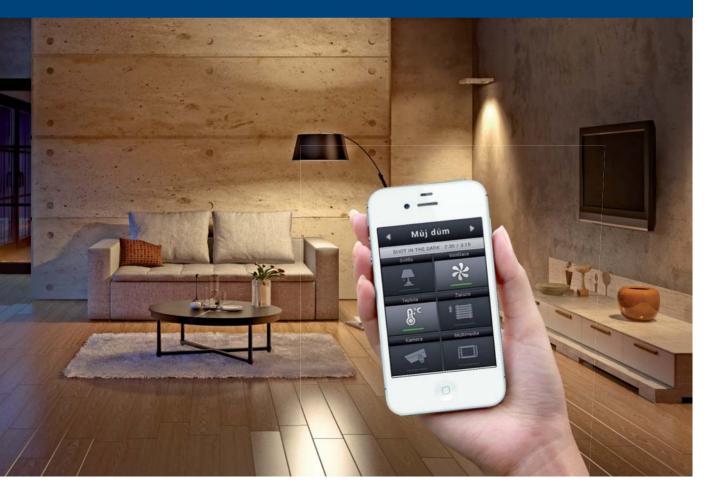

### Thanks to INELS you can be always with one foot at home.

When you are on the road, at work or just on holiday one thousand kilometers away, you can always watch and control everything what happens at your home. Don't worry about the lightings if you forget to switch off some appliances because you can see and control everything.

You can use wall switch, glass touch switch, touch display, smartphone, tablet, laptop or television screen for controlling your electro-installation. This enables you to control your house from one place.