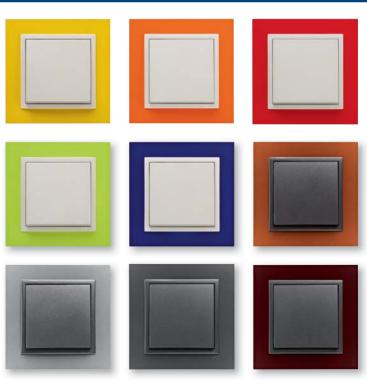

## iNELS Control panel

....has a modern design. We also offer stylish button switches in a wide variety of colors.

### **Fancy controlling**

Control your home not only via smartphone or tablet but also by stylish Logus90 switches, any function can be assigned to them. It enables you not only turn off/on lighting but also switch off you appliances or enables you other functions. You can change this function whenever you want. How? We'll help you!

CRYSTAL - brightness and clarity, endless elegance of glass, switches underlining the dynamics of your interior.

METALLO - Be exceptional! Nobility of metal will inspire you with unforgettable moments.

ARBORE - The nature at your fingertips. Warm tones of wood create an atmosphere of absolute bliss.

PETRA - Feel free to experiment. Stone is a symbol of stability, strength and power. Enjoy the switchesyou can lean on.

BASE - Simplicity is the sign of beauty. Precise and convenient shapes.

AQUARELLA - Space-time without limits. Metallic design will draw you into the world of exclusive design.

ANIMATO - Wide range of colors, modern design and convenient price.