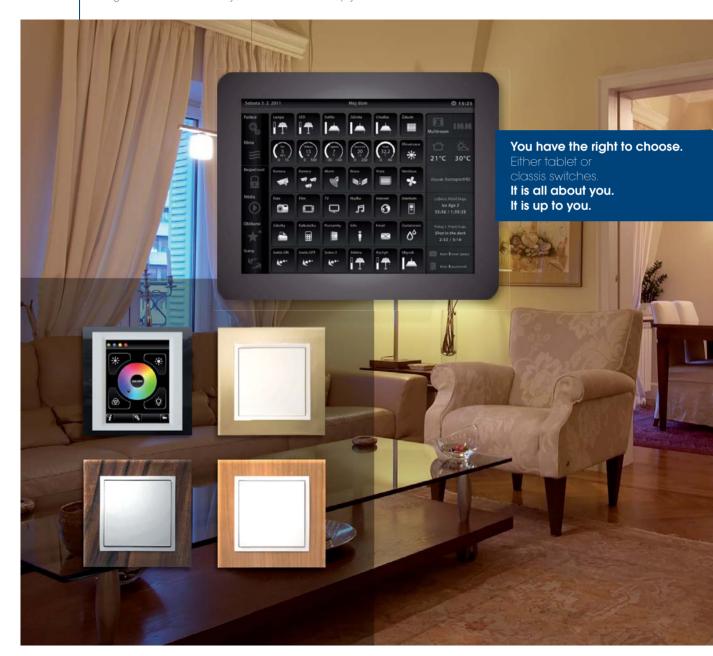

## iNELS Control panel

....has a modern design. We also offer stylish button switches in a wide variety of colors.

### **Fancy controlling**

Control your home not only via smartphone or tablet but also by stylish Logus90 switches, any function can be assigned to them. It enables you not only turn off/on lighting but also switch off you appliances or enables you other functions. You can change this function whenever you want. How? We'll help you!

CRYSTAL - brightness and clarity, endless elegance of glass, switches underlining the dynamics of your interior.

METALLO - Be exceptional! Nobility of metal will inspire you with unforgettable moments.

ARBORE - The nature at your fingertips. Warm tones of wood create an atmosphere of absolute bliss.

PETRA - Feel free to experiment. Stone is a symbol of stability, strength and power. Enjoy the switchesyou can lean on.

BASE - Simplicity is the sign of beauty. Precise and convenient shapes.

AQUARELLA - Space-time without limits. Metallic design will draw you into the world of exclusive design.

ANIMATO - Wide range of colors, modern design and convenient price.