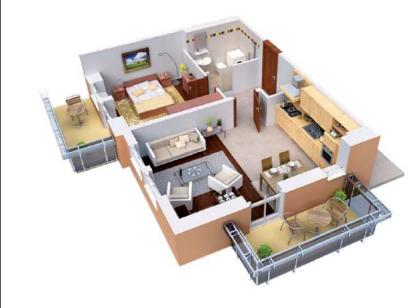

# **SOLUTION FOR APARTMENT**

(3 rooms + kitchen)

RFTAV measures temperature and sends its value to RF Touch which evaluates the temperature according to the set program and sends a command to open or close the radiator (heater) valve.

#### **LIST OF UNITS:**

- 4x wireless thermo-valve

- 1x wireless control unit – RF TOUCH