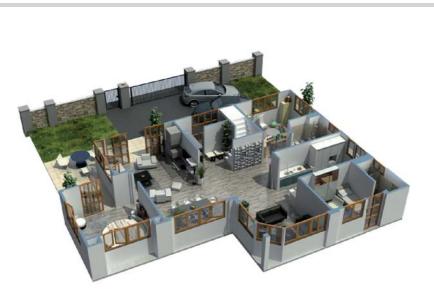

#### **SOLUTION FOR HOUSE/RESIDENCE**

RFTAV measures temperature and sends its value to RF Touch which evaluates the temperature according to the set program and sends a command to open or close the radiator (heater) valve. In case that temperature recorded at all thermo-valves and set temperature are the same.

### **LIST OF UNITS:**

- 8x wireless thermo-valve
- 1x wireless control unit RF TOUCH
- 1x switching actuator RFSA-61M

RFSA-61M

Switching actuator receives command from RF Touch to turn off heating when all thermo-valves reach the adjusted value.