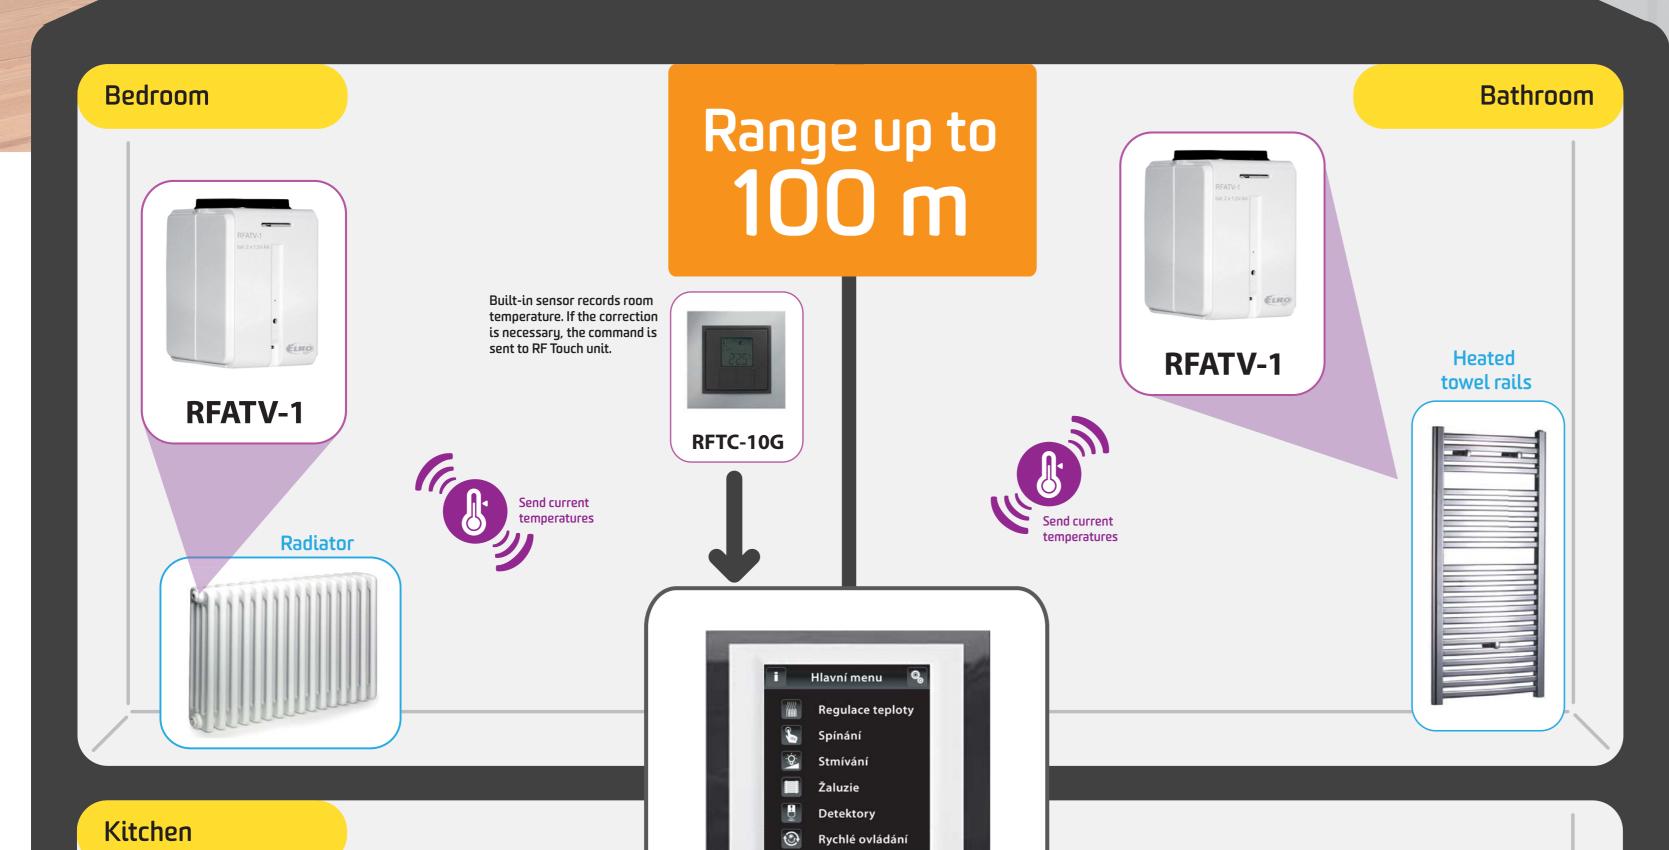

# **SOLUTION FOR APARTMENT**

(3 rooms + kitchen)

RFTAV measures temperature and sends its value to RF Touch which evaluates the temperature according to the set program and sends a command to open or close the radiator (heater) valve.

#### **SOLUTION FOR HOUSE/RESIDENCE**

RFTAV measures temperature and sends its value to RF Touch which evaluates the temperature according to the set program and sends a command to open or close the radiator (heater) valve. In case that temperature recorded at all thermo-valves and set temperature are the same.

### **LIST OF UNITS:**

- 8x wireless thermo-valve
- 1x wireless control unit RF TOUCH
- 1x switching actuator RFSA-61M

RFSA-61M

Switching actuator receives command from RF Touch to turn off heating when all thermo-valves reach the adjusted value.