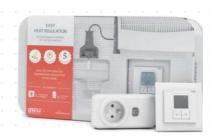

### **EASY HEAT** REGULATION

#### A KIT FOR WIRELESSLY CONTROLLING THE ELECTRICAL HEATING.

The temperature in the room is always at your request. Easily, setting your thermoregulation enables you convenient and quick control of the heater or mobile air conditioning. Simply plug the device into the controlled switching regulator outlet and properly position. The required temperature can then be set directly on "the controller, which compares it with the current. Practical set can be used for around a year around each house, apartment or cottage and the whole family there will appreciate it!