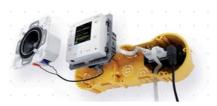

### POE POWER SOURCE + WIFI TO THE BOX

WiFi bridge with PoE power supply and the installation box. 230V.

The power set is designed for installation in existing buildings (apartments). It is used everywhere where it is not possible to carry out construction work or in any way LARA connect to the internet LAN cable. The kit includes a power supply (which connect directly to the power cord) and Air Gateway for wireless connection to the LARA Internet connection. The Installation is within LARA itself. PoE injector is designed for mounting into installation box

### POWERING POE TO THE BOX

PoE injector with power supply to the installation box. 230V.

The power set is designed for installation in the new as well as an existing homes (apartments). It is used in places where it is possible to bring the installation box to a LAN cable, or where the cable is already fed. The power supply is located in the installation box and the cable is required for the connection. The kit includes power source or a PoE injector that connects to a (LAN cable)

### POE POWER SOURCE + WIFI

WiFi bridge with PoE adapter to plug into a 230V wall socket.

The power set is designed for the new installations in new as well as existing homes (apartments). It is used in everywhere where it is not possible to carry out the construction work or braking into the walls, or in other way, you can try any way to connect LARA to the internet LAN cable. The kit includes a power supply (which is being plugged into the socket) and an Air Gateway for the LARA wireless connection to the Internet