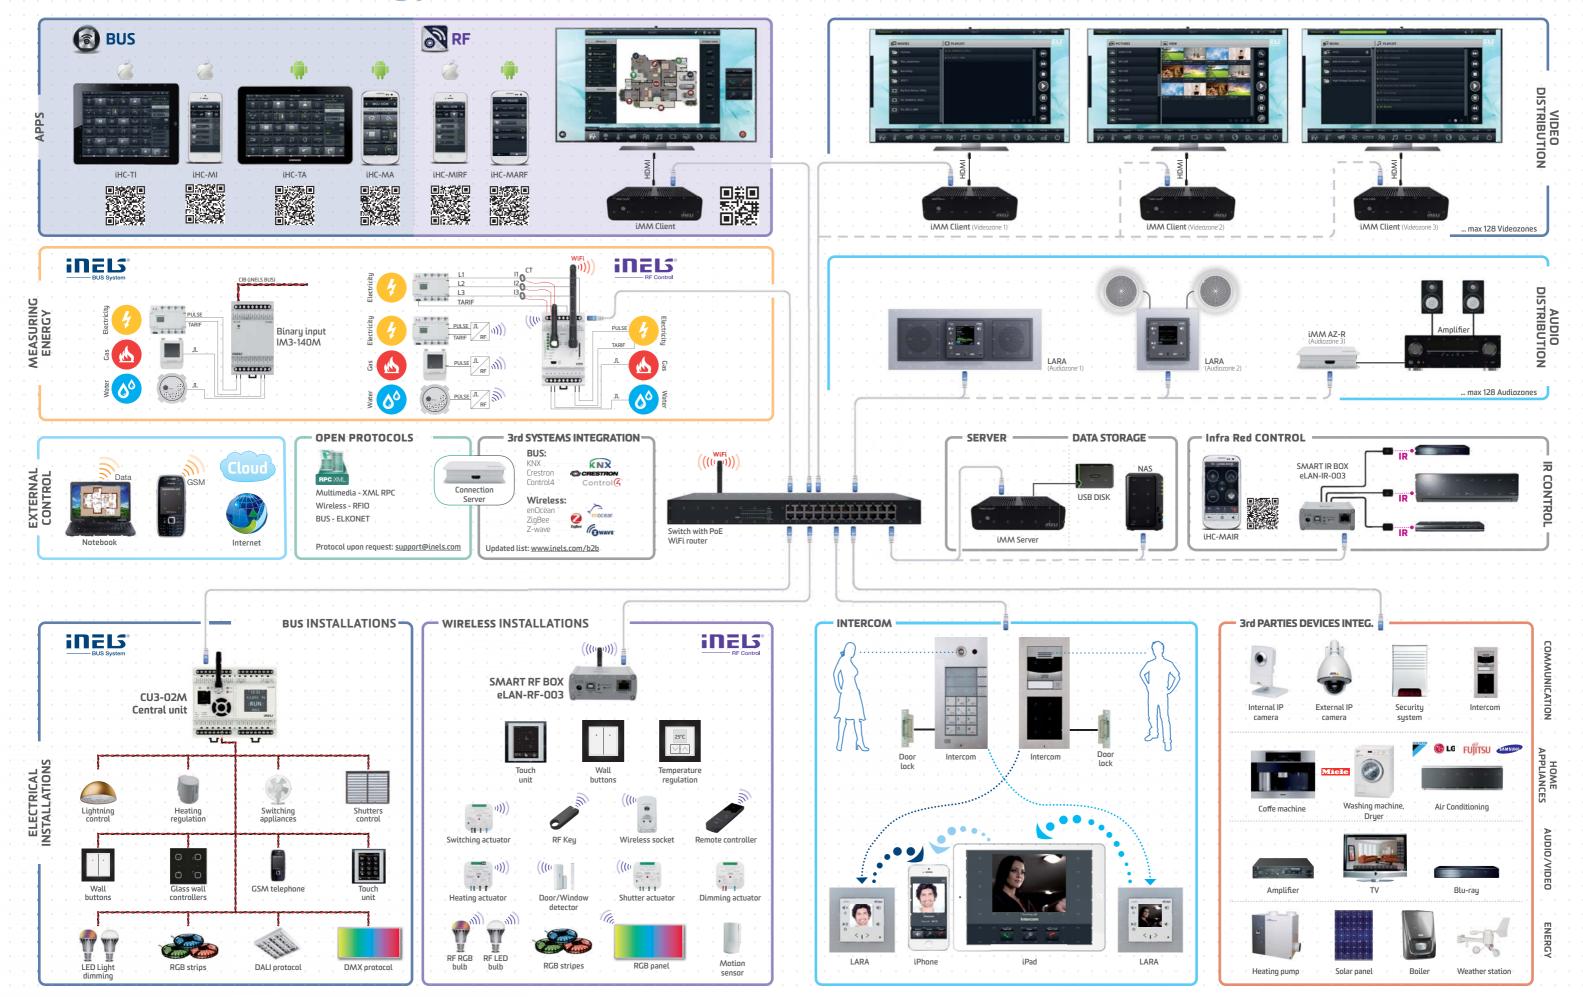

Our iNELS system, either in his wireless form or his BUS ground form is able to solve all the problems that you could possibly have in your family home, a commercial building or even a HOTEL COMPLEX. – In a few years of hard work, we upgraded iNELS to be applied in a complex system that includes not only the switching of appliances, lights dimming or blind control, but also alarm, cameras, audio / video distribution.

... and what wasn't mentioned above can be easily integrated to it. From you iPhone or an Android device, you can control the smart coffee machine or the washing machine or even the AC and of course the home cinema. And you don't really need 10 remote controls to do that!.

### THE INTEGREATION OF THE 3rd PARTIES

To attempt a successful integrate to as many third party technologies as possible, we added the integration system of third parties to iNELS, thus iNELS becomes truly universal system. You can connect to it any smart third party device you can think of, and that involve a variety of appliances.

### **BUS Electrical Installations**

The wired "the BUS" electrical installations is everywhere around us. It is part of each building. It coudn't remain the same without it stepping in to the world modern technology. Turn on, turn off, or run the blinds today anybody can do. However, we wanted to go a step further. We wanted to create a truly intelligent system. And THAT is iNELS.

# Wireless Electrical Installations in ELS

The Wireless Smart control system .... A Comfortable operation with elegant design. Thanks RF Control elements you now have your house literally under your thumb. All are controlled simply by using a computer, tablet or smartphone.

#### **TECHNOLOGY:**

-iNELS-BUS

SYSTEM

iNFI-S RE SYSTEM

-LARA INTERNET

CU3-01M unit

MULTIMEDIA CONTROL

**CONTROLLING:** 