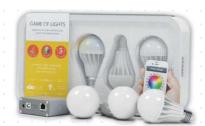

### **GAME OF LIGHTS**

#### A KIT, FOR, LIGHTS, CONTROL, WITH A SMART PHONE

There has been never lighter evoke an appropriate ambience for reading a book before, watching a movie or a party with friends. All you need is this set up with a clever box and wireless bulbs.then control the lights comfortably from your smartphone, tablet or SMART TV. You can control how colored or white light bulbs, and even appliances. Try it!