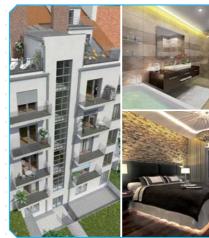

# Even wooden houses can understand iNELS very well!

Are you thinking about the combination of classic wooden house and smart home? With our RF Control solution that is not a problem anymore! Without wires, building modifications, unnecessary costs and delays you can incorporate and have the smart controlling system into existing wooden buildings.

We really appreciate the fact that our system has penetrated into the field of wooden constructions and we will introduce to you a ready project, which since its inception made the life easier for our customers. Hostalkova or the beautiful ranch cottage in the Black south are proofs of that. Did you also enjoy our system in the reconstruction of your wooden houses? We welcome your suggestions, comments or actual photos via email. Please contact us on: elko@elkoep.com. Thank you!

### Timbered cottage | Černý Důl

Controlling the lights and shade, regulation of central heating, switching gas boiler and, ventilation using heat recovery units.

### The wooden houses 2015 | Praha

We have successfully proved, that modern technologies can also applicable in simple wooden houses.

 $_{5}$ 