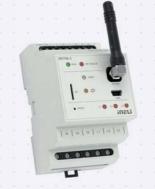

### TOUCH CONTROLLING UNITS... GSB3-40, GSB3-60

The wall touch glass control unit GSB3 is now an amazing new update as a new element for the house that is equipped with iNELS. There are differnt versions available with four or six touch buttons. Each one of them can also be provided in black or white colors, so GSB3 can be appropriately integrated into any interior. Drivers or the controllers are equipped with a lighting sensor, LED dios indicators allows you to measure the room temperature in different floors.

GSB3-40: GSB3-60