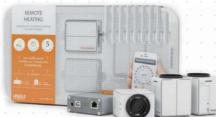

### **REMOTE HEATING**

#### A KIT FOR HEATING CONTROL WITH A SMART PHONE

Heating control remotely is no longer a mere imagination. This set includes 3 wireless thermostats, which are easy to install on radiator valves. It Measures the room temperature and sends the message to the Smart RF box, which then compares the data with the temperature set together with the time that the program was set on your phone. Subsequently sends a command to open or close the valve. The application can start or stop whenever the heating circuit on or off.