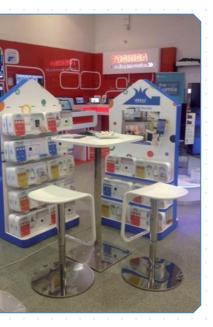

# The largest electronics stores in the CZ are selling our products!

Our KITS product "iNELS" (starter packs for Smart Home or house with smart wiring) open the way to new smart home!

Thanks to this product, we have managed to establish cooperation with the internet business network Alza.cz and Datart, so gradually and in stores.

Every house, apartment or any other property can be controlled through wireless technology to remotely controlled via single device, such as by phone or tablet.

The VISUALIZATIONS of the Smart Kits presentation

### SMART HOME ON ALZA.CZ

With the introduction of the starter kits for the smart home, there was a new range on the e-shop Alza.cz to show the new section of the Smart wiring. In it, among other things, you can buy all iNELS kits that allow you to control heating, lighting or music.

Our presentation in the showroom of Alza shop in Prague Holesovice

LIST OF DATART SHOPS WHERE YOU CAN BUY OUT PRODUCTS