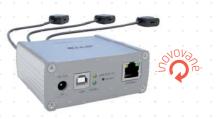

programs in one day)
- ◆ Measured temperature range 0-55 °.C
- ♦ Backlit LCD Display
- ◆ Network controller power supply 230V AC
- Range of 100 m (in open area)

### THE SMART BOX ELAN-IR-003

The Smart IR box has received its application, which has finally allowing its control to become even more efficient and enjoyable. With eLAN-IR-003, you can now easily have all the previously mentioned appliances controlled via your smartphone.

### THE REMOTE CONTROLLER RF PILOT

The RF pilot Remote Control allows an intelligent control of RF units. It is the central control unit for switching electrical appliances and devices, lights dimming and control the shutters. With bi-directional communication commands it's not only transmitting but also receives and displays the status of stored elements.



ELAN-IR-003

- → Features scenes including the delay commands (with one click you turn ON more AV
- ♦ The ability to assign up to ten smart boxes for application
- ◆ The automatic assignment of IP addresses



- → The Ability to control up to 140 m RGB LED strip at the time
- New buttons for convenient operations

### A MONITORING **ELEMENT RFPM-2**

RFPM-2 measures the power consumption using coils. It basically sends it sent to the system element. After that it is displayed on the display RF Touch unit or application iNELS Home Control in your smart phone or tablet:



RFPM-2

- ◆ Storing data in the internal memory element (Possibility of integrating SD card) ◆ 2x Tariff consumption measurement
- ◆ Adjustable response to specific consumed value ◆ Connection of up to three measuring

s