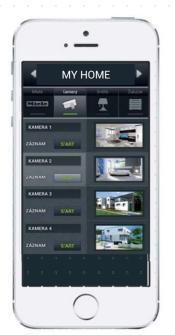

### COMMUNICABILITY

done from your TV and other smart phones or tablets in the system. In addition the audio/video communication with the door bell can also be opened directly by opening the gateway using the icons.

The menu of incoming calls