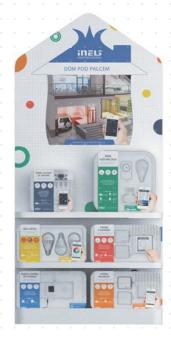

# Even wooden houses can understand iNELS very well!

Are you thinking about the combination of classic wooden house and smart home? With our RF Control solution that is not a problem anymore! Without wires, building modifications, unnecessary costs and delays you can incorporate and have the smart controlling system into existing wooden buildings.

# **Smart kits** for your home

It's the revolution in housing. We introduced a new product kits to the market (smart and wireless), through which each house can easily become a smart house. The Smart Kit is set to start package for Smart Home. The actual imple--mentation will entertain every playful family!

fort and significant savings that can in many cases up to 30% per year.

Kits are divided by Theme, for example, remote control of heating, lighting, music player and Internet radio.

We became the first company on the market who provides this type of products in the Czech Republic. Newly allows each household to take advantage of intelligent wiring through their own simple installation. All at a reasonable price.

The user brings the modernization and com- All kits are made by Czech developers, engineers and workers. From the user's perspective, but it is essential that it is possible to freely connect not only individual sets, but gradually to build the entire smart house

> All components of the kits, and other elements of the system iNELS that allow control functions such as shutters, gates, CCTV systems, etc., are fully compatible and can be connected and integrated. In addition, as the manufacturer provides a warranty of 5 years. Each set can be with other intelligent features whenever any expantion is needed.