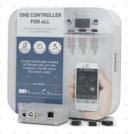

### **ONE CONTROLLER** FOR ALL

A KIT TO CONTROL YOUR IR DEVICES. USING YOUR SMART PHONE

What about your mobile phone as a remote control? Through our clever boxes eLAN-IR. you can control your home appliances simply via your smart-phone. You no longer need a lot of other remote controllers, you "do not seek or change the batteries. Your "phone is always at hand. Even you can also control devices in other rooms, such as in a late hour, turn off the television in the children room!