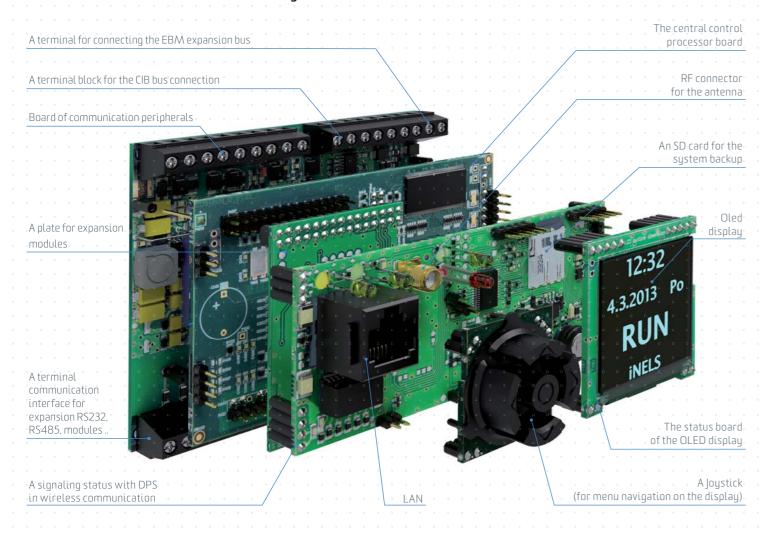

### **Hi-Tech**

We introduce the most advanced technology available from our system iNELS. The central unit CU3-02M is the brain of the system. See how it looks inside.