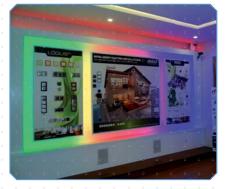

### **COLORED RGB LED STRIP**

The applications that are available on your smartphone sends RF commands to the dimmer box element to which it is connected RGB color strip. The application can be switched on / off, adjust the color and start a scene or automatic blending colors. The Smart RF box can connect up to 40 dimming control elements and more than 100m of RGB LED strips

#### RF RGB LAMP

It allows you to mix the red, green and blue chips virtually at any of these color levels. The control is done remotely via a wireless remote controller. Each bulb can also be part of what is so called the smart system. The Smart Home RF Control system can be controlled from an application on your iPhone or Android smartphone. It could be a little bit more ex-pensive, but it works perfectly, and therefore we can provide you a 5 year warranty.