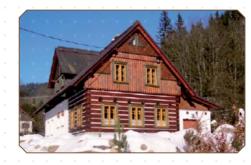

# Even wooden houses can understand iNELS very well!

Are you thinking about the combination of classic wooden house and smart home? With our RF Control solution that is not a problem anymore! Without wires, building modifications, unnecessary costs and delays you can incorporate and have the smart controlling system into existing wooden buildings.

We really appreciate the fact that our system has penetrated into the field of wooden constructions and we will introduce to you a ready project, which since its inception made the life easier for our customers. Hostalkova or the beautiful ranch cottage in the Black south are proofs of that. Did you also enjoy our system in the reconstruction of your wooden houses? We welcome your suggestions, comments or actual photos via email. Please contact us on: elko@elkoep.com. Thank you!

### Timbered cottage | Černý Důl

Controlling the lights and shade, regulation of central heating, switching gas boiler and, ventilation using heat recovery units.