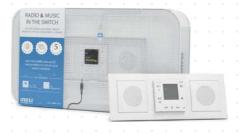

### LARA & MUSIC IN THE SWITCH

#### A KIT TO CONTROL YOUR MUSIC ENTER-TAINEMENT PLAYED BY INTERNET RA-**DIO STATIONS**

LARA brings you new music experience across any room in the house! A well built-Internet radio and music player at the same time has preset the most popular Czech radio stations in 40 preset. A built-in amplifier allows a direct connection to the speakers or you can basically connect an external speakers to finish the ceiling or the wall. Now you can dance to your favorite songs perhaps in the kitchen or the bathroom!