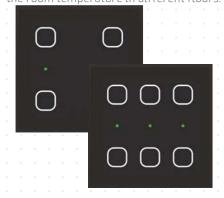

### TOUCH CONTROLLING UNITS... GSB3-40, GSB3-60

The wall touch glass control unit GSB3 is now an amazing new update as a new element for the house that is equipped with iNELS. There are differnt versions available with four or six touch buttons. Each one of them can also be provided in black or white colors, so GSB3 can be appropriately integrated into any interior. Drivers or the controllers are equipped with a lighting sensor, LED dios indicators allows you to measure the room temperature in different floors.

GSB3-40: GSB3-60