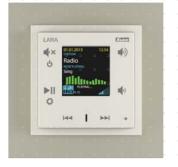

### LARA & MUSIC IN THE SWITCH

#### A KIT TO CONTROL YOUR MUSIC ENTER-TAINEMENT PLAYED BY INTERNET RA-**DIO STATIONS**

LARA brings you new music experience across any room in the house! A well built-Internet radio and music player at the same time has preset the most popular Czech radio stations in 40 preset. A built-in amplifier allows a direct connection to the speakers or you can basically connect an external speakers to finish the ceiling or the wall. Now you can dance to your favorite songs perhaps in the kitchen or the bathroom!

### LARA AS AN INTERNET RADIO PLAYER ...

Enjoy listening to any station in the world without the unpleasant aftermath of classic FM tuners. The switch design allows Larue style to be used in every room of the house. for those frames we can select a from a plastic body or natural materials, glass, metal, wood and granite.