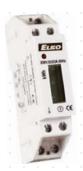

### SINGLE PHASE METER

An electronic meter for measuring active An electronic meter for measuring active energy (current consumption) which is used for the usual measurements up to 50 A. It has a for usual measurements up to 100 A. It has a a digital design with seven-LCD display and digital design with seven-LCD display and LED overload indication - an orange LED.

- stallations (parallel)
- ◆ Accuracy Class 1

LEVEL SWITCH

HRH-7

- for connecting a visualization system for measuring power in iNELS
- The 1-module for DIN rail sealable cover