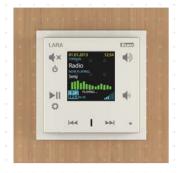

### LARA & MUSIC IN THE SWITCH

#### A KIT TO CONTROL YOUR MUSIC ENTER-TAINEMENT PLAYED BY INTERNET RA-**DIO STATIONS**

LARA brings you new music experience across any room in the house! A well built-Internet radio and music player at the same time has preset the most popular Czech radio stations in 40 preset. A built-in amplifier allows a direct connection to the speakers or you can basically connect an external speakers to finish the ceiling or the wall. Now you can dance to your favorite songs perhaps in the kitchen or the bathroom!

### LARA AS AN INTERNET RADIO PLAYER ...

Enjoy listening to any station in the world without the unpleasant aftermath of classic FM tuners. The switch design allows Larue style to be used in every room of the house. for those frames we can select a from a plastic body or natural materials, glass, metal, wood and granite.