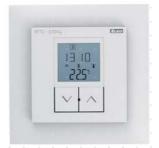

### THE WIRELESS THERMOSTAT RFTC-100

The wireless controller in the LOGUS90 design measures the current temperature on the basis of a set program sends a command to switch the heating / cooling.

RFTC-100G

- ◆ Adjustable daily / weekly. Automatic switching program (5 programs in one day)
- ◆ Measured temperature range 0-55 °.C
- ♦ Backlit LCD Display
- ◆ Network controller power supply 230V AC
- Range of 100 m (in open area)