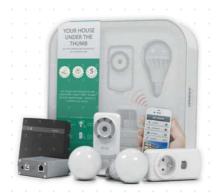

### **YOUR HOUSE UDER THE THUMB**

#### A KIT TO CONTROL YOUR HOME APPLI-ANCES USING YOUR SMART PHONE

Control your house with your phone! This kit offers the unique combination of several components in a wireless system that will easily set in your home. Through a mobile phone so you can control lights, ventilation, air conditioning, heating, or even watch what is happening in your house when you're on