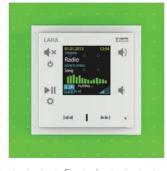

### LARA & MUSIC IN THE SWITCH

#### A KIT TO CONTROL YOUR MUSIC ENTER-TAINEMENT PLAYED BY INTERNET RA-**DIO STATIONS**

LARA brings you new music experience across any room in the house! A well built-Internet radio and music player at the same time has preset the most popular Czech radio stations in 40 preset. A built-in amplifier allows a direct connection to the speakers or you can basically connect an external speakers to finish the ceiling or the wall. Now you can dance to your favorite songs perhaps in the kitchen or the bathroom!

### LARA AS AN INTERNET RADIO PLAYER ...

Enjoy listening to any station in the world without the unpleasant aftermath of classic FM tuners. The switch design allows Larue style to be used in every room of the house. for those frames we can select a from a plastic body or natural materials, glass, metal, wood and granite.