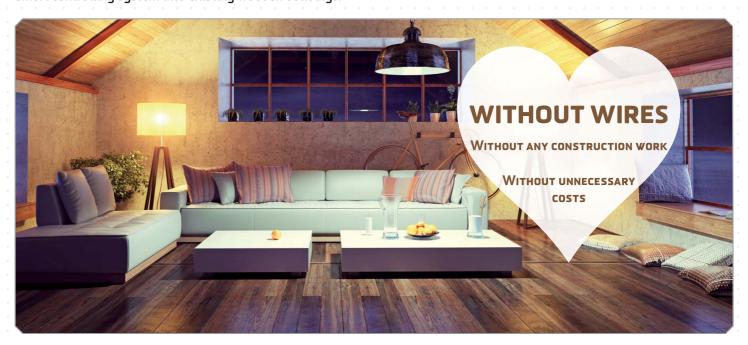

# Even wooden houses can understand iNELS very well!

Are you thinking about the combination of classic wooden house and smart home? With our RF Control solution that is not a problem anymore! Without wires, building modifications, unnecessary costs and delays you can incorporate and have the smart controlling system into existing wooden buildings.

We really appreciate the fact that our system has penetrated into the field of wooden constructions and we will introduce to you a ready project, which since its inception made the life easier for our customers. Hostalkova or the beautiful ranch cottage in the Black south are proofs of that. Did you also enjoy our system in the reconstruction of your wooden houses? We welcome your suggestions, comments or actual photos via email. Please contact us on: elko@elkoep.com. Thank you!

### Timbered cottage | Černý Důl

Controlling the lights and shade, regulation of central heating, switching gas boiler and, ventilation using heat recovery units.

### The wooden houses 2015 | Praha

We have successfully proved, that modern technologies can also applicable in simple wooden houses.

 $_{5}$ 