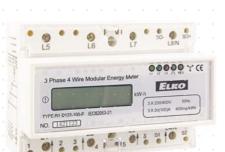

### THREE PHASE METER PM-3

energy (current consumption) which is used indicator displays the status (no load, normal,

- installations (parallel)
- ◆ Class 1 accuracu
- ◆ Pulse output SO interfaces (DIN 43864) ◆ Impulsní Output SO interfaces (DIN 43864) for connecting a visualization system for measuring power in iNELS
  - Version 7 module on the DIN listus sealable cover