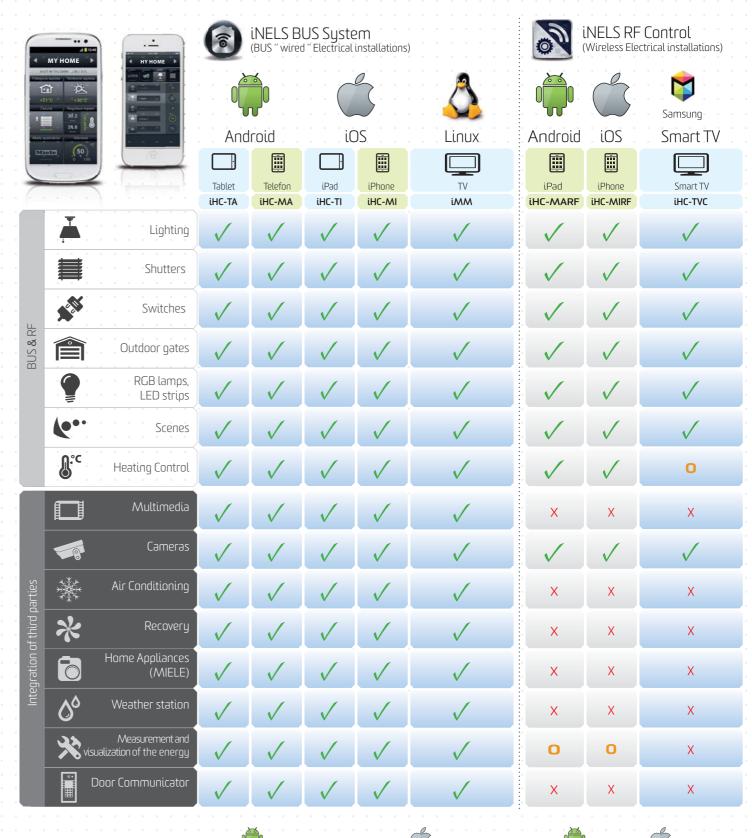

# Applications, which are going a step further, day by day.

The trend is very clear. Control quickly, easily and the best way is via a mobile phone or a tablet. Options to control smart home are getting wider and more comfortable every day. And we are ahead of the track. The iNELS HOME CONTROL (IHC) applications still requires attention, we constantly innovate it every day so we move a step further. We are constantly optimizing and expanding more and more features, which include:

### THE INTEGREATION OF THE 3rd PARTIES

To attempt a successful integrate to as many third party technologies as possible, we added the integration system of third parties to iNELS, thus iNELS becomes truly universal system. You can connect to it any smart third party device you can think of, and that involve a variety of appliances.

### **BUS Electrical Installations**

The wired "the BUS" electrical installations is everywhere around us. It is part of each building. It coudn't remain the same without it stepping in to the world modern technology. Turn on, turn off, or run the blinds today anybody can do. However, we wanted to go a step further. We wanted to create a truly intelligent system. And THAT is iNELS.

The bus solutions iNELS BUS Sustem is a unique electrical solution, specially if you're building a new house or doing a complete re--construction. The system offers a wide range of functions. The methods of operation can easily adapt to the user needs over time and wiring can be further extended. Avery po--pular case was the usage of applications in smartphones and tablets, which represent an effective and easy way to control the house in your absence.

# Wireless Electrical Installations in ELS

The Wireless Smart control system .... A Comfortable operation with elegant design. Thanks RF Control elements you now have your house literally under your thumb. All are controlled simply by using a computer, tablet or smartphone.