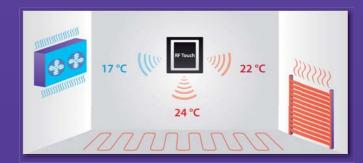

## Comfort which will suit you

With the RF Touch you can control your heating / air conditioning throughout the whole house from one location. You can use one of three preset modes (Economy, Normal, Party) or set your own heating program even for the whole week. Temperature can be set in all rooms simultaneously or separately in each room.