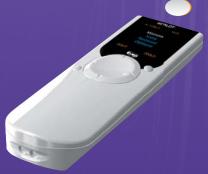

# REMOTE CONTROL WITH DISPLAY

## **ELEGANT DESIGN**

- Excellence complement of RF Conntrol is a wireless RF remote control in sleek design with an OLED display. With the RF pilot you comfortable control all domestic devices and appliances.
- You can control lights throughout the home and not only their operation, but also dimming. With the RF pilot you can simply open and close blinds, shutters and awnings.
- Scene mode lets you control a group of receivers one button touch can perform multiple commands.
- In the Favorites menu, you can add the most frequently controlled device, so after activation of the RF pilot you have your essentials at hand.
- RF pilot is fully customable. You can create your own menu and also name the equipment as you wish...
- RF pilot communicates with all elements of the wireless RF Control sytem.