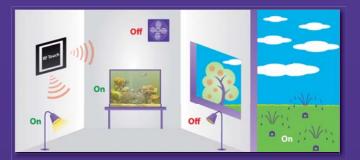

## When the atmosphere is magical

You can switch lights, sockets, electrical appliances and equipment, almost everything can be controlled. The benefit is clear visualization of all controlled devices. The switching can also use the time functions which you will appreciate, for example delay in switching off the light or fan ... Very practical function is the weekly timer programming that allows you to switch appliances depending on real-time.

## It's so easy

Control of shutters, blinds and awnings is fun. All these devices can be controlled together or one by one. And you can set a separate time schedule for opening/closing of blinds for whole week.

# **Everything under control**

RF Touch also communicates with the detectors. From now on you have the perfect overview of the currently open windows or doors; you do not have to run around the entire house to make sure that everything is closed. Detectors can be combined with a switching actuator, which will bring more convenience to life - for example, to sense the movement and automatically switch on the light.