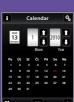

#### WIRELESS TOUCHSCREEN CONTROL UNIT RF TOUCH™

Touchsreen control unit RFTOUCH™ is the heart of whole RF system. It can offer complete ontrol of your heating, switching any electric devices and appliances, dimming of the lights or blinds control. All this with possibility of weekly programs, automated and wireless. Everthing is controlled through touch screen display made in LOGUS<sup>90</sup> design. Together with wide portfolio of other RF units, "RF TOUCH™" is making complete wireless system – RF Control.

## Comfort which will suit you

With the RF Touch you can control your heating / air conditioning throughout the whole house from one location. You can use one of three preset modes (Economy, Normal, Party) or set your own heating program even for the whole week. Temperature can be set in all rooms simultaneously or separately in each room.