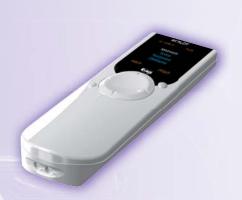

## **ELEGANT DESIGN**

- Excellence complement of RF Conntrol is a wireless RF remote control in sleek design with an OLED display. With the RF pilot you comfortable control all domestic devices and appliances.
- You can control lights throughout the home and not only their operation, but also dimming. With the RF pilot you can simply open and close blinds, shutters and awnings.
- Scene mode lets you control a group of receivers one button touch can perform multiple commands.
- In the Favorites menu, you can add the most frequently controlled device, so after activation of the RF pilot you have your essentials at hand.
- RF pilot is fully customable. You can create your own menu and also name the equipment as you wish...
- RF pilot communicates with all elements of the wireless RF Control sytem.