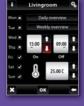

## Comfort which will suit you

With the RF Touch you can control your heating / air conditioning throughout the whole house from one location. You can use one of three preset modes (Economy, Normal, Party) or set your own heating program even for the whole week. Temperature can be set in all rooms simultaneously or separately in each room.