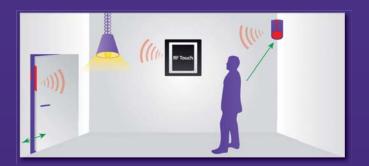

# **Everything under control**

RF Touch also communicates with the detectors. From now on you have the perfect overview of the currently open windows or doors; you do not have to run around the entire house to make sure that everything is closed. Detectors can be combined with a switching actuator, which will bring more convenience to life - for example, to sense the movement and automatically switch on the light.

## RF touch will make you life easier

Quick Control Mode allows you to control groups of receivers. With just one touch control you can control multiple devices simultaneously. Instructions are saved under the name you created. One Touch then run it all. Example: "MOVIE SCENE" - after its activation it will adjust the intensity of the lights in your living room and lower the blinds for perfect atmosphere when you want to watch a movie.