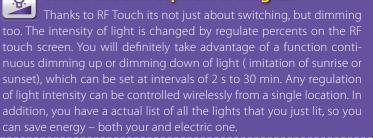

## When the atmosphere is magical

You can switch lights, sockets, electrical appliances and equipment, almost everything can be controlled. The benefit is clear visualization of all controlled devices. The switching can also use the time functions which you will appreciate, for example delay in switching off the light or fan ... Very practical function is the weekly timer programming that allows you to switch appliances depending on real-time.