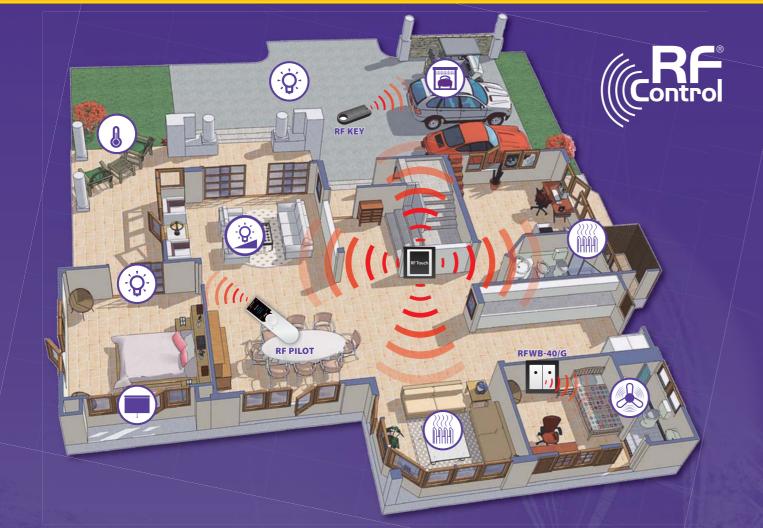

## **WIRELESS RF SYSTEM**

Control your house with just one touch

Overview of units of the Wireless RF Control System which are Oasis & Touch Compatible