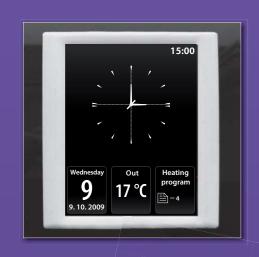

#### WIRELESS TOUCHSCREEN CONTROL UNIT RF TOUCH™

Touchsreen control unit RFTOUCH™ is the heart of whole RF system. It can offer complete ontrol of your heating, switching any electric devices and appliances, dimming of the lights or blinds control. All this with possibility of weekly programs, automated and wireless. Everthing is controlled through touch screen display made in LOGUS<sup>90</sup> design. Together with wide portfolio of other RF units, "RF TOUCH™" is making complete wireless system – RF Control.

## AND YOU HAVE EVERYTHING UNDER CONTROL...

**RF Touch-B** into the wall

**RF Touch-W** 