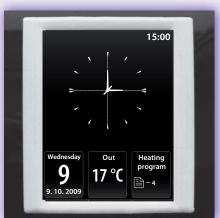

#### WIRELESS TOUCHSCREEN CONTROL UNIT RF TOUCH™

Touchsreen control unit RFTOUCH™ is the heart of whole RF system. It can offer complete ontrol of your heating, switching any electric devices and appliances, dimming of the lights or blinds control. All this with possibility of weekly programs, automated and wireless. Everthing is controlled through touch screen display made in LOGUS<sup>90</sup> design. Together with wide portfolio of other RF units, "RF TOUCH™" is making complete wireless system – RF Control.

## Comfort which will suit you

With the RF Touch you can control your heating / air conditioning throughout the whole house from one location. You can use one of three preset modes (Economy, Normal, Party) or set your own heating program even for the whole week. Temperature can be set in all rooms simultaneously or separately in each room.

## AND YOU HAVE EVERYTHING UNDER CONTROL...

**RF Touch-B** into the wall

**RF Touch-W** 