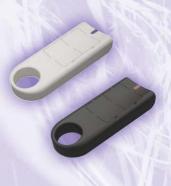

#### Controllers

RF Touch-W/B eless touch screen control unit

ess remote control with display

**RF KEY** 4 channel pocket remote control

RFWB-20/G

RFWB-40/G switch button in design switch button in design LOGUS<sup>90</sup> LOGUS<sup>90</sup>