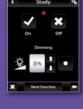

## Comfort which will suit you

With the RF Touch you can control your heating / air conditioning throughout the whole house from one location. You can use one of three preset modes (Economy, Normal, Party) or set your own heating program even for the whole week. Temperature can be set in all rooms simultaneously or separately in each room.