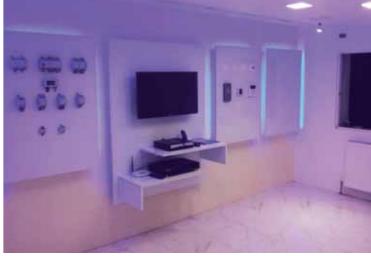

# <u> Apartment</u>

#### O APARTMENT

Prague (Czech Republic)

- private cinema
- 10 DIM, 35 spínačů světel
- sauna, whirpool

#### O APARTMENT

Prostějov (Czech Republic)

- wireless Control
- lights
- home appliance integration

#### O APARTMENT

Prague (Czech Republic)

- 6 DIM, 25 switch lights
- shutters, curtains
- heating control (individual)