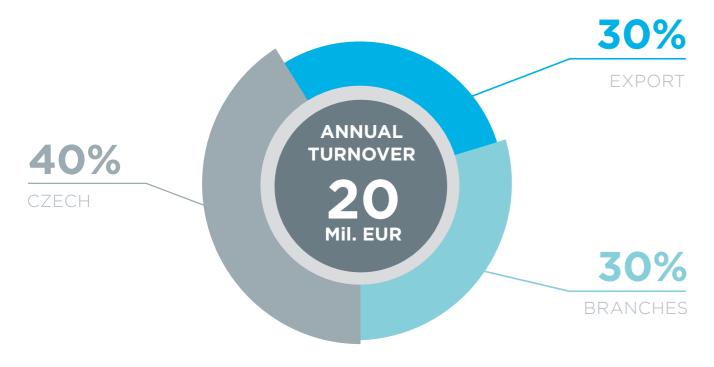

t Semi-Automatic SMD Pick&Place Machine, 20 % share of SMD components



Holešov, in the former building PVT, 400 m<sup>2</sup>

Product: Full range of time relays, first housing mold

Number of employees: 50

Technology: Full SMD Pick&Place Machine, soldering line, more than 70% share of the components are SMD



Holešov, the former headquarter of LOANA, 1000 m<sup>2</sup>

Product: complete range of monitoring relays

Number of employees: 82

Technology: 2 x SMD Pick&Place Machines, soldering line, reflow



Holešov, new buildings on the site of a former sugar factory, more than 8000 m<sup>2</sup>

Product: Wireless and bus system iNELS

Number of employees: 300

Technology: 2 fully automatic SMD lines, lead-free soldering, laser printer, automated testing, own lab



# Facts and Stats





300 EMPLOYEES

10 BRANCHES INE

70

12 000 000
MANUFACTURED PRODUCTS

5 000

INELS INSTALLATIO

# Holding evolution

### Turnover



### Employees



### Attained awards

### Corporate

- Jiří Konečný the entrepreneur of the year
- Company of the year
- company ranked among the 100 best Czech Companies



#### Products

- Golden Amper for "iNELS wireless"
- Czech Electro Association for "RF Touch"
- Golden products for "Time relay SMR-T"
- Czech Electro Association for "LARA"
- Net Press Media with Infopres awards for "Smart RF Box"
- the honorable mention "Visionaries" for "iNELS RF Control"
- for Energy Managements award Visionary 2015





### Sales worldwide



Own branches

• Export territory (over 70)

www.elkoep.com/about-us/

www.elkoep.com/about-us/

# Responsibility

- we pro