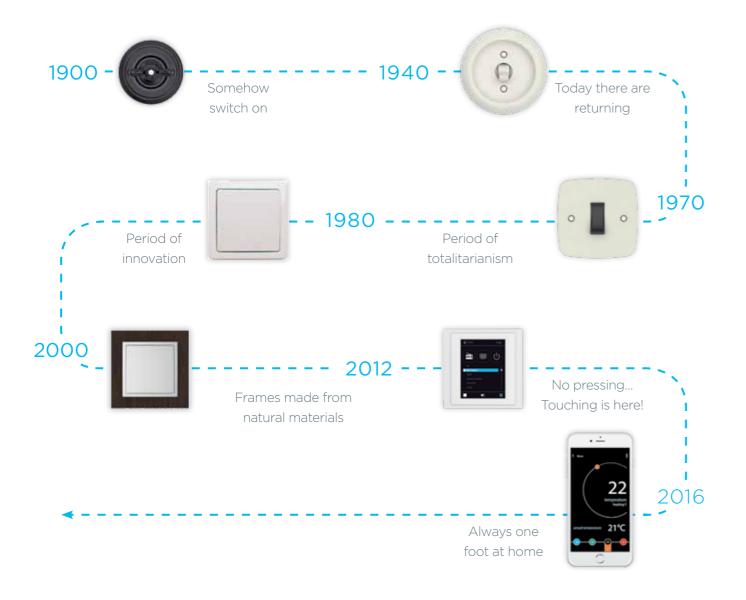

nspection

Based on type of chosen technology, it activates an adhesive or directly reflows paste in the soldered joint. In fourteen zones, it is possible to set the ideal soldering process

curve.

Reflow

soldering oven

### Unloader

A machine that loads PCBs from the conveyor belt into the magazine.

# ...allows us to make high-tech products



**RADIO** 



MUSIC







INTERCOM



**AUDIOZONE** 



Cover for mounting into an installation box

BOARD impedance matching

BOARD a powerful NPX processor with Cortex M4 core, which is the heart of the entire device and controls all it is functions

and capacitive touch Cover and frame

BOARD of oLED display

Complete product

in LOGUS90

BOARD Ethernet interface for connecting and supplying power from the LAN network



# Switch evolution



# Research & development

- .) R&D overall view
- 2.) SW developers
- 3.) HW developers
- 4.) construction developer
- 5.) 3D printer
- 6.) interial lab















# <u> Apartment</u>

#### O APARTMENT

Prague (Czech Republic)

- private cinema
- 10 DIM, 35 spínačů světel
- sauna, whirpool



#### O APARTMENT

Prostějov (Czech Republic)

- wireless Control
- lights
- home appliance integration



#### O APARTMENT

Prague (Czech Republic)

- 6 DIM, 25 switch lights
- shutters, curtains
- heating control (individual)



#### O HISSEN AL OUTOUM

Amman (Jordan)

- 3<sup>rd</sup> party device integration
- flood sensors and GSM communicator
- photovoltaic energy station control



#### O VILLA

Brno (Czech Republic)

- 10 LARA = intercom
- 24 DIM, 48 switch
- HVAC Recuperation



### O OS