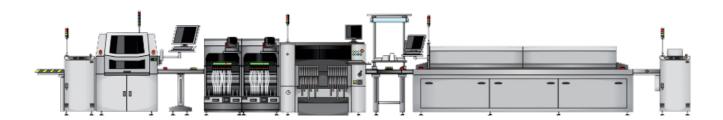

# High-level technology...

- more than 85% share formed by SMD components
- 2 x fully automated Samsung SMD production lines
- capacity: 35.000 components / hour
- the minimum chip size is 01005 (0.4x0.2 mm), the maximum size is gfp 55x55 mm

#### Loader

A device that loads printed circuit boards from a magazine on a line conveyor belt.

#### Screen printing

Flexible, fully automatic in-line screen printing for printing adhesives and paste on DPS with 2D inspection.

### machines

It mounts chips from 0201 (0.6x0.3mm),through CSP up to BGA with dimensions of 55x55mm with terminal spacing of 0.3mm. The machine has six heads with it own video camera.

#### • 2x pick & place • Inspection station conveyor

Used to perform

of previous

processes.

optical inspection

Based on type of chosen technology, it activates an adhesive or directly reflows paste in the soldered joint. In fourteen zones, it is possible to set the ideal soldering process

curve.

Reflow

soldering oven

### Unloader

A machine that loads PCBs from the conveyor belt into the magazine.