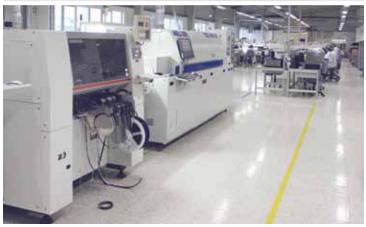

# High-level technology...

- more than 85% share formed by SMD components
- 2 x fully automated Samsung SMD production lines
- capacity: 35.000 components / hour
- the minimum chip size is 01005 (0.4x0.2 mm), the maximum size is gfp 55x55 mm

#### Loader

A device that loads printed circuit boards from a magazine on a line conveyor belt.

#### Screen printing

Flexible, fully automatic in-line screen printing for printing adhesives and paste on DPS with 2D inspection.

### machines

It mounts chips from 0201 (0.6x0.3mm),through CSP up to BGA with dimensions of 55x55mm with terminal spacing of 0.3mm. The machine has six heads with it own video camera.

#### • 2x pick & place • Inspection station conveyor

Used to perform

of previous

processes.

optical inspection

Based on type of chosen technology, it activates an adhesive or directly reflows paste in the soldered joint. In fourteen zones, it is possible to set the ideal soldering process

curve.

Reflow

soldering oven

### Unloader

A machine that loads PCBs from the conveyor belt into the magazine.