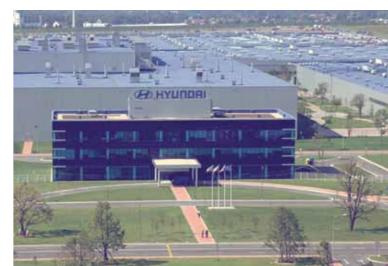

#### O HYUNDAI

Nošovice (Czech Republic)

- 736 pcs LED High Bay within retrofitted lighting
- central control DALI ballast via EDMC
- control of each zone from the touch panel via app

www.inels.com/hotel